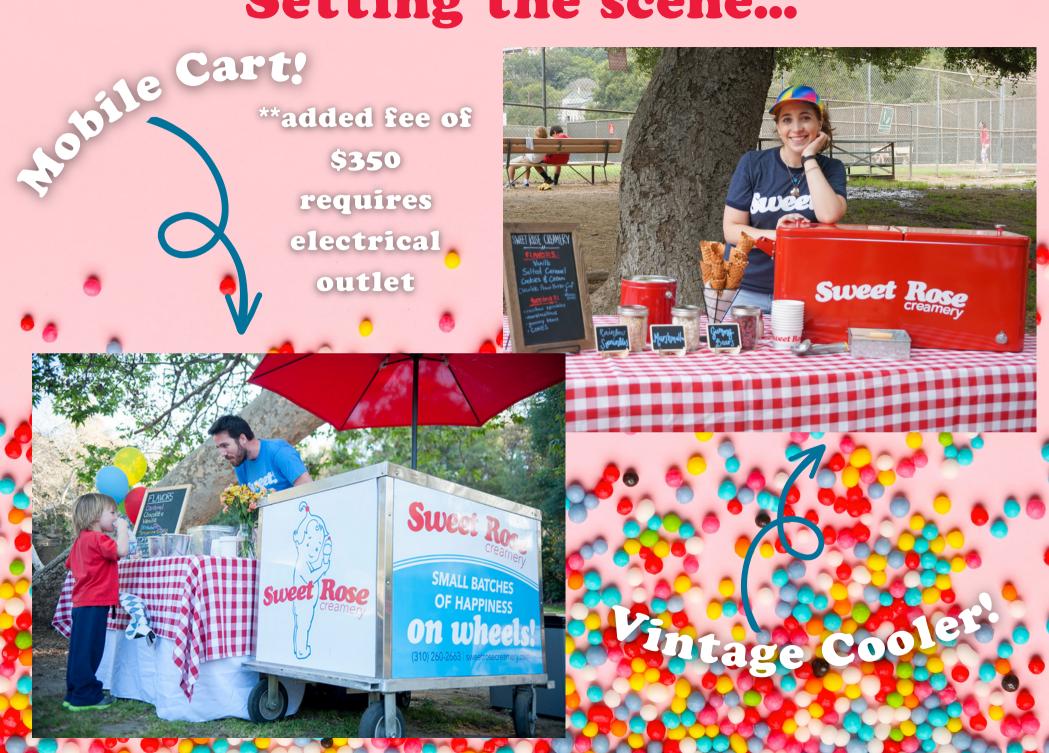

S 25

- 25 prepackaged scoops
- cups
- spoons
- napkins
- dry ice
- reusable cooler bag

Offered in packs of 25, extra scoops available for \$7.50 per scoop

Please note this package does contain dry ice. See instructions on how to properly handle.

**Ice Cream Sundae Party!** \$13 per person - \$650 minimum + staffing fees & dry ice Price doesn't include tax, 4% healthcare charge\* & 20% service charge **Comes with our vintage cooler** setup • two ice cream flavors of your choice two house made toppings hot fudge napkins

## **Scoops Party!** \$8 per person - \$650 minimum

+ staffing fees & dry ice

Price doesn't include tax, 4% healthcare charge\* & 20% service charge

cooler setup

ice cream flavo

SDPINR

three

choice

ainbow

poons

Comes with our vintage

### Setting the scene...



### Ice Cream Flavors & House Made Toppings

#### **Always Available Classics**

#### • vanilla

- salted caramel
- fresh mint chip
- chocolate (dairy free)
- cookies & cream
- bonito coffee
- cookie dough (dairy free)
- cinnamon oatmeal cookie sea (dairy free)

#### <u>Seasonal</u>

- we proudly source
  - local seasonal
  - ingredients and
    - rotate flavors
      - monthly.
- ee) please ask for
  - seasonal flavor offerings.

#### **House Made Toppings**

- marshmallows
- brownie bites
- cookie dough (df)
- crunchy almonds
- salty crumble
- rainbow sprinkles



# **Contact Us**

BRENTWOOD COUNTRY MART 225 26th Street, Suite 51 Santa Monica 90402 (310) 260-2663 x 1 Mon-Thur 12pm – 10pm Fri-Sun 12pm – 11pm

SANTA MONICA - MAIN ST 2726 Main Street Santa Monica 90405 (310) 260-2663 x 2